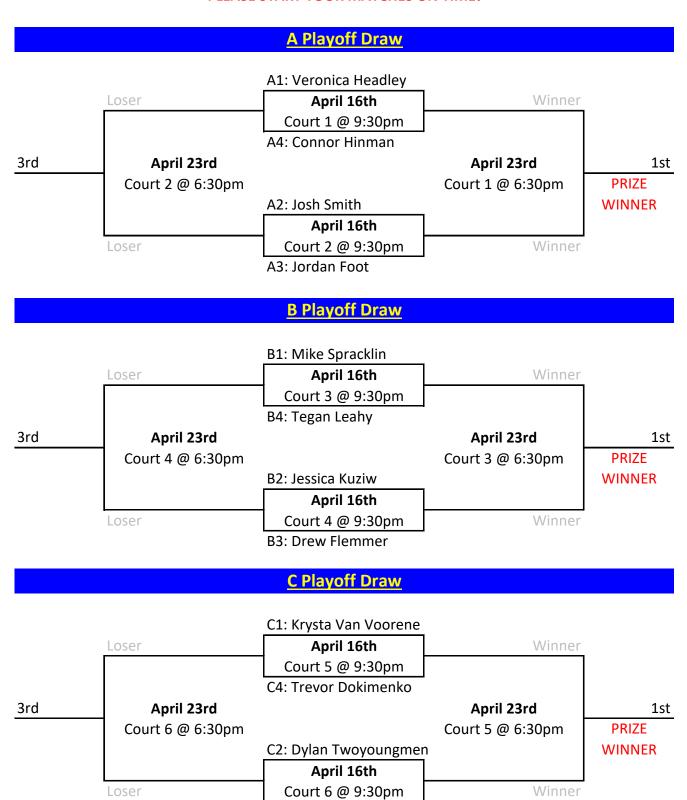

All matches are best of 5 to 25 NO CAP, 5th Game to 15 NO CAP

One match per night. No time Limit. ALL TEAMS PLAY BOTH PLAYOFF NIGHTS

PLEASE START YOUR MATCHES ON TIME!

C3: Conrad Chala

All matches are best of 5 to 25 NO CAP, 5th Game to 15 NO CAP