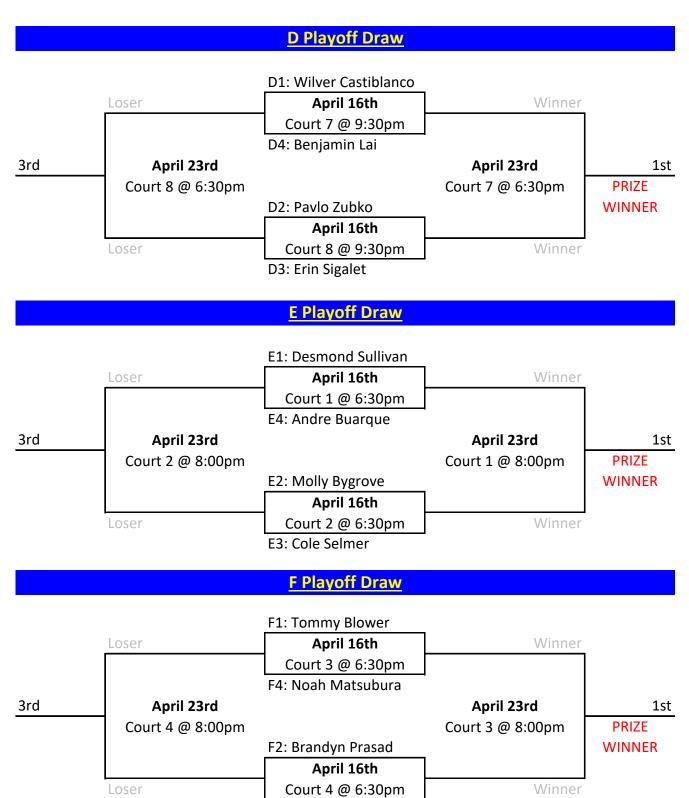

One match per night. No time Limit. ALL TEAMS PLAY BOTH PLAYOFF NIGHTS

PLEASE START YOUR MATCHES ON TIME!

F3: Mike Rodway

All matches are best of 5 to 25 NO CAP, 5th Game to 15 NO CAP

One match per night. No time Limit. ALL TEAMS PLAY BOTH PLAYOFF NIGHTS