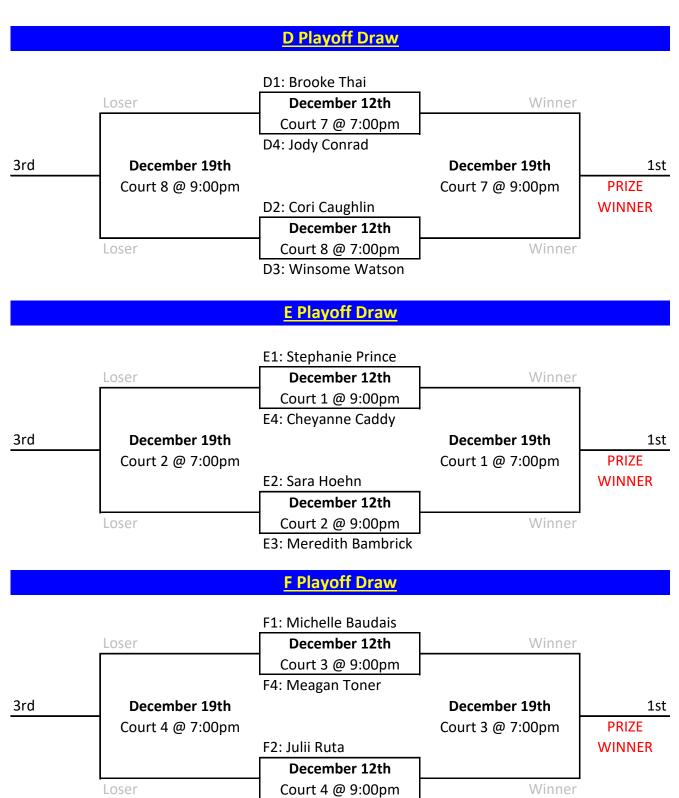

## Thursday Night Women's Playoffs Fall 2024

All matches are best of 5 to 25 NO CAP, 5th Game to 15 NO CAP

One match per night. No time Limit. ALL TEAMS PLAY BOTH PLAYOFF NIGHTS

PLEASE START YOUR MATCHES ON TIME!

F3: Maddison Nabess