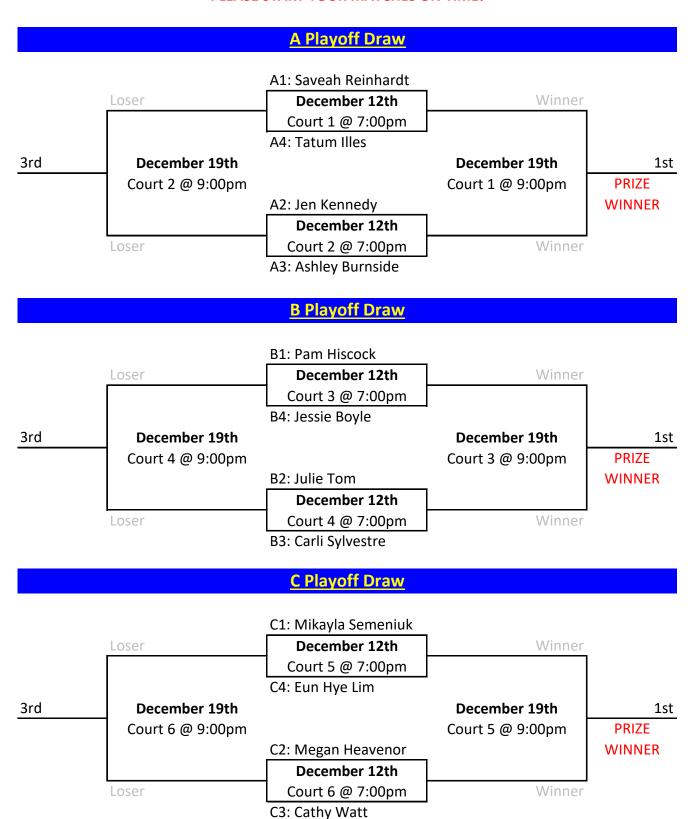

## Thursday Night Women's Playoffs Fall 2024

All matches are best of 5 to 25 NO CAP, 5th Game to 15 NO CAP

One match per night. No time Limit. ALL TEAMS PLAY BOTH PLAYOFF NIGHTS

PLEASE START YOUR MATCHES ON TIME!