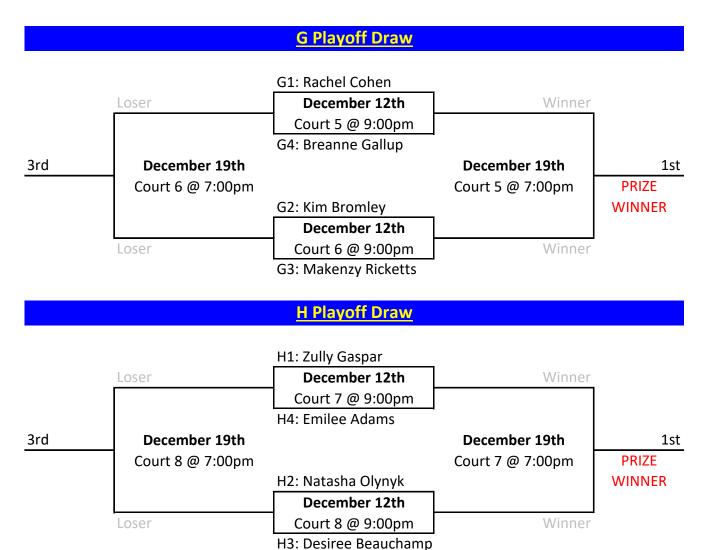

## Thursday Night Women's Playoffs Fall 2024

All matches are best of 5 to 25 NO CAP, 5th Game to 15 NO CAP

One match per night. No time Limit. ALL TEAMS PLAY BOTH PLAYOFF NIGHTS

PLEASE START YOUR MATCHES ON TIME!